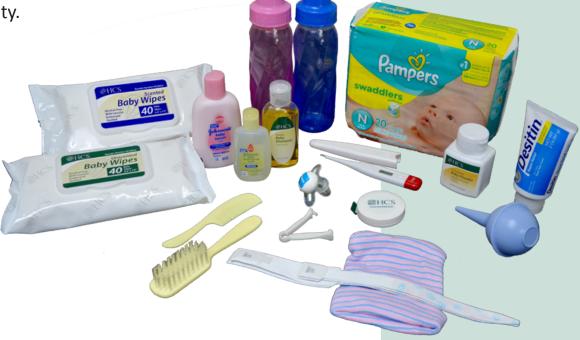

## **Infant Care Kits**

Our HCS Infant Care product line offers a variety of baby products that are designed to target the essential needs of the infant during the first days of their life. This line of products is gender neutral and provides quality, cost effective options to the healthcare facility.

## **Infant Care Kit Options & Order Sheet**

**Step 1:** Select the Quantity per Kit **Step 2:** Circle preferred Size

| Description                                              | Qty | Size Options      |
|----------------------------------------------------------|-----|-------------------|
| Wipes, Baby, Scented, Resealable*                        |     | 40pk / 80pk       |
| Wipes, Baby, Unscented, Resealable*                      |     | 40pk / 80pk       |
| Powder, Baby, Corn Starch*                               |     | 1.5oz / 2oz / 4oz |
| Lotion, Baby, Fresh Scent                                |     | 3oz               |
| Shampoo, Baby, Tear Free*                                |     | 2oz / 4oz         |
| Wash, Baby, Head-to-Toe                                  |     | 1oz / 3oz         |
| Cream, Diaper Rash, Desitin                              |     | 1oz / 2oz         |
| Comb, Infant, Baby Fine                                  |     | -                 |
| Pacifier, Newborn, 0+ Months*                            |     | -                 |
| Syringe, Ear Ulcer, 2oz Bulb*                            |     | -                 |
| Bonnet, Baby, Unisex*                                    |     | -                 |
| Bottle, Baby                                             |     | 8oz               |
| Cord Clamp                                               |     | -                 |
| Tape Measure, Retractable, 72inch*                       |     | -                 |
| Diapers, Pampers, Newborn 0-10lbs                        |     | -                 |
| Thermometer, Digital, Rectal, 60-Second w/ Probe Covers* |     | -                 |
| ID Band, White, Mother/Infant                            |     | -                 |