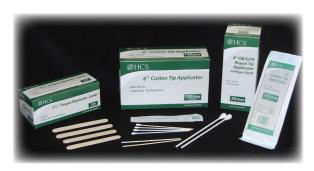

## **Wood Products**

HCS quality wood products have several features that make them ideal for a variety of medical environments. The single use tongue depressors have a smooth finish and maintain high tensile strength.

The HCS applicators are available in a variety of sizes and packaging options. The single use applicators are highly absorbent and can be used in many healthcare applications.

Available in both sterile and nonsterile packaging.

## **Wood Products** Item# **UOM** Seneca # Description **Applicators** HCS1001A 1000/Cs 209117 Cotton Tip Applicator, 6", Plastic HCS1002 154492 Cotton Tip Applicator, 6", Sterile (2pk) 100pk/Bx HCS1003 137914 Cotton Tip Applicator, 6", Sterile (1pk) 100pk/Bx HCS1004 137911 Cotton Tip Applicator, 3", Nonsterile (100pk) 10pk/Bx HCS1005 137913 Cotton Tip Applicator, 6", Nonsterile (100pk) 10pk/Bx HCS1006 137910 1000/Bx Applicator Sticks, Wood, 6", Nonsterile